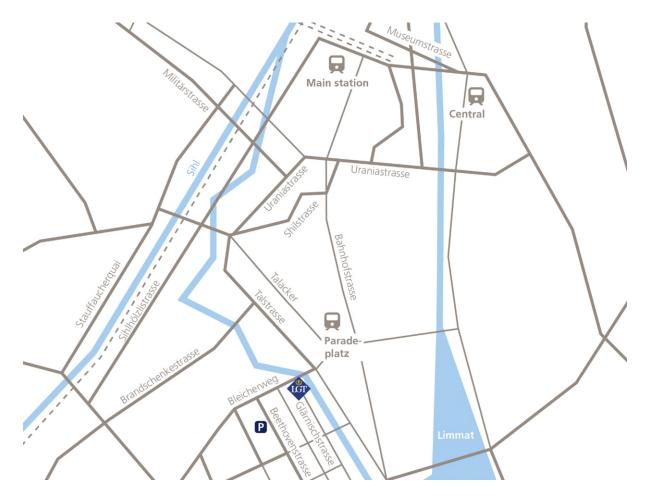

## **Our location**

LGT Bank (Switzerland) Ltd. Glärnischstrasse 36 CH-8002 Zurich

Phone +41 44 250 81 81 lgt.ch@lgt.com, www.lgt.ch

# Getting there by car

Please follow the car park signs "Bleicherweg" and "Hyatt".

### Getting there by public transport

Public transport connections can be found at www.sbb.ch

### From the main railway station (Zurich Hauptbahnhof)

- Take tram no. 6, 7, 11, 13 or 17 from Bahnhofstrasse/HB to Paradeplatz.
- Then walk 150 metres to Bleicherweg in the direction of Enge railway station (turn left after Schanzengraben).