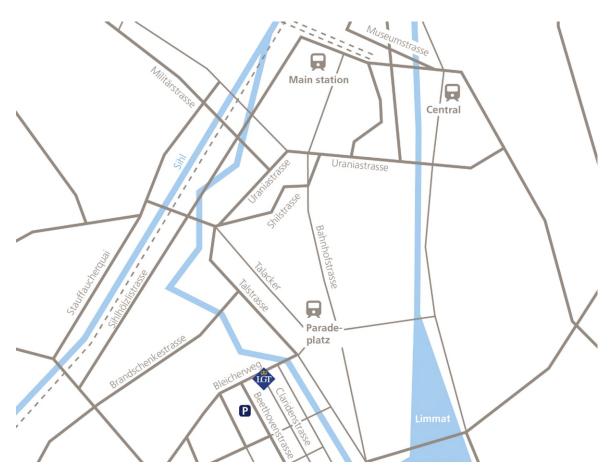

## **Our location**

LGT Bank Ltd., Vaduz Representative Office Zurich Claridenstrasse 45 CH-8027 Zurich

Phone +41 44 250 81 71 lgt.zuerich.li@lgt.com, www.lgt.li

### Getting there by car

Please follow the car park signs "Bleicherweg" and "Hyatt".

### Getting there by public transport

Public transport connections can be found at www.sbb.ch.

### From the main railway station (Zurich Hauptbahnhof)

• Take tram no. 6, 7, 13 or 17 from Bahnhofstrasse/HB to Stockerstrasse.

- Then walk 100 metres to Bleicherweg in the direction of Paradeplatz and turn right to Claridenstrasse.