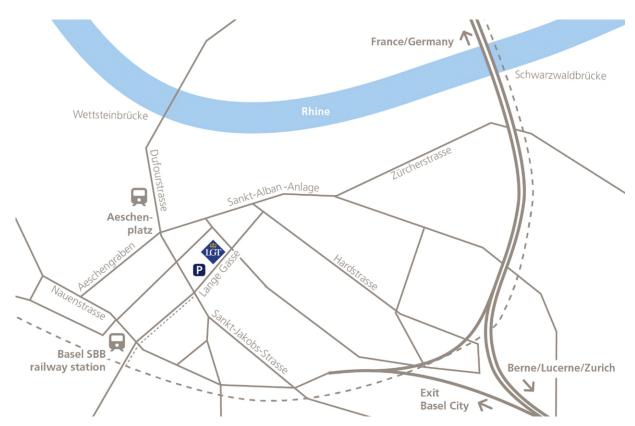

#### **Our location**

LGT Bank (Switzerland) Ltd. Lange Gasse 15 CH-4052 Basel

Phone +41 61 277 56 00 lgt.ch@lgt.com, www.lgt.ch

### Getting there by car

Parking spaces are available in the in-house parking garage.

#### From Basel SBB railway station

- Take tram no. 8, 10 or 11 to Aeschenplatz (1st stop).
- Turn right into St. Jakobs-Strasse and then take the second street on the left into Lange Gasse.