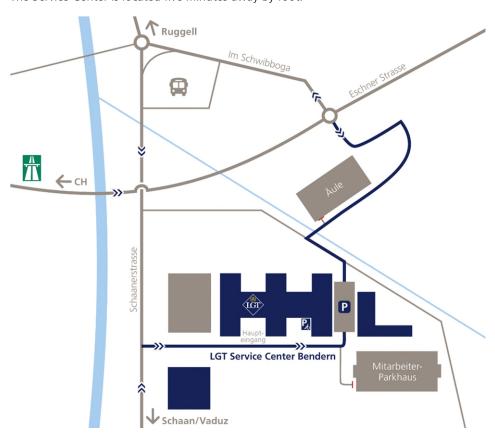

## Getting there by car

Our guest parking is located in front of the building on the left.

Should the parking area be full, please use the employee car park (access via the roundabout Eschner Strasse)

### Additional parking area for guests

- For larger events please use the additional parking area Äule (access via the roundabout Eschner Strasse).
- A foot path leads directly to the LGT buildings.

## Getting there by public transport

Public transport connections can be found at www.sbb.ch. The bus stop is called Bendern Post.

- Take Schaanerstrasse in the direction Schaan/Vaduz.
- The Service Center is located five minutes away by foot.