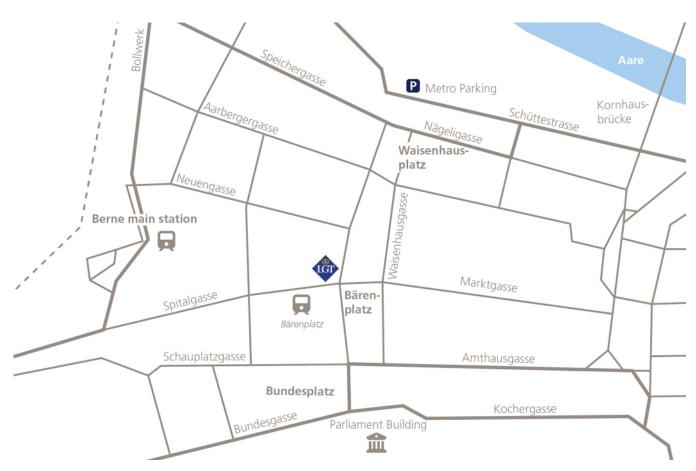

#### **Our location**

LGT Bank (Switzerland) Ltd. Spitalgasse 2 CH-3011 Berne

Phone +41 31 326 73 10 lgt.ch@lgt.com, www.lgt.ch

#### Getting there by car

Please follow the car park sign "Metro Parking".

#### Walkway from Berne main station

- Take the exit in the direction of Neuengasse.
- Walk down Neuengasse until you reach Waisenhausplatz, then turn right.
- The entrance of the bank (an elevator) is located between the shops "Läderach" and "Interdiscount".