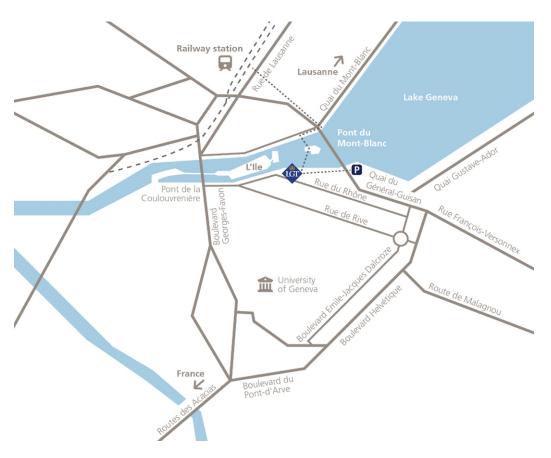

# How to get to LGT Bank (Switzerland) Ltd. Branch in Geneva

## **Our location**

LGT Bank (Switzerland) AG Rue du Rhône 21 CH-1204 Geneva

Phone +41 22 318 65 00 lgt.ch@lgt.com, www.lgt.ch

#### Getting there by car

Please follow the car park sign "Mont-Blanc".

### Arrival by public transport

Public transport connections can be found at www.sbb.ch.

#### Walkway from the rail station Cornavin

- Go to the underground shopping arcade and take the exit to Rue du Mont-Blanc (pedestrian zone).
- Follow the road in direction of the lake and turn to the right, immediately before the Pont du Mont-Blanc (bridge).
- Follow the Quai des Bergues to the Pont des Bergues (footbridge) and cross the Rhone river.
- Continue walking to the right and you will see the LGT building with the logo on the roof in front of you.