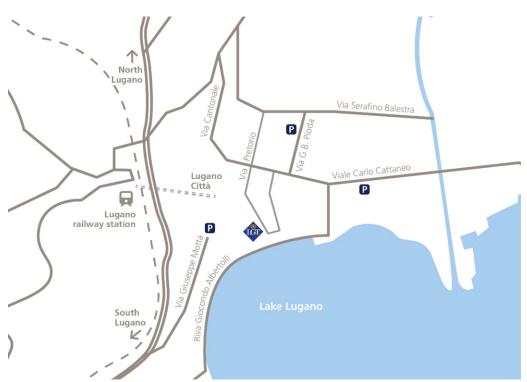

#### Getting there by car

Please follow the car park sign "Motta", Via Giuseppe Motta, 6900 Lugano.

#### Other parking garages nearby

- Autosilo Piazza Castello, Viale Carlo Cattaneo, 6900 Lugano
- Autosilo Balestra, Via G.B. Pioda, 6900 Lugano

#### From Lugano railway station

- From the basement of the station building, take the funicular in the direction of Lugano Città.
- Go straight ahead on Via Francesco Soave and keep walking straight on until you can turn right into Via Giacomo Luvini.
- Then walk in the direction of Lake Lugano to Piazza Riforma. The LGT building (Piazza A. Manzoni) is located on the left in front of the large fountain.